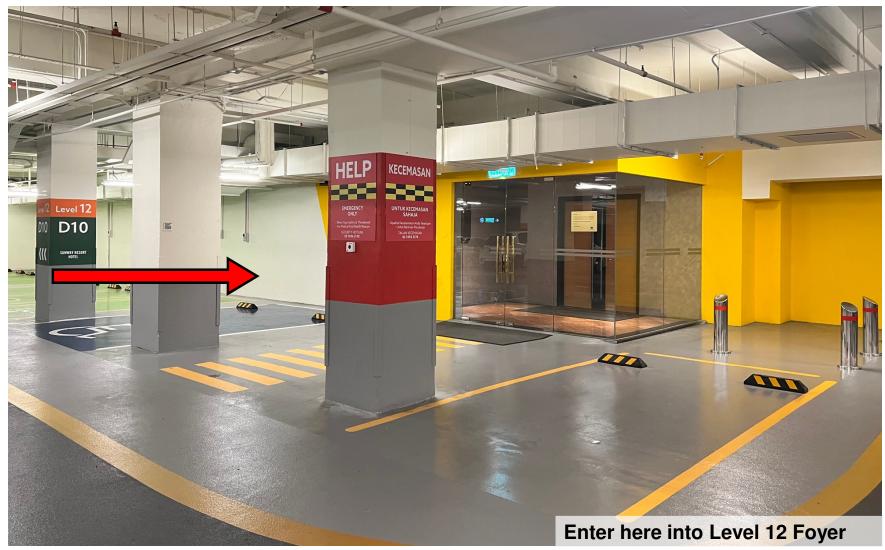

### Direction for Sunway Resort Hotel Parking & Function Room























## Smart Parking System Payment Guide Sunway Resort Hotel

#### **Parking Payment Method – Mobile Payment**

Parking Fee Discount Code will be displayed at the foyer area after 4:00PM daily.

Step 1 - Scan this QR code to Download the Sunway Super App in order to get the Parking Flat Rate and please register accordingly.

Step 2 - After the Sunway Super App been Downloaded you will get into the Home page for this apps, please click "SMART PARKING".

Step 3 - Enter Vehicle Number & "Discount Code" display on the Digital Standee at the foyer. Proceed to "Confirm".

NOTE: This is Flat Rate QR Code (For parking more than 9 hours)







#### Other Parking Payment Method – Sunway Super App





#### Other Parking Payment Method – Touch N Go Card







### Direction to exit from Level 12