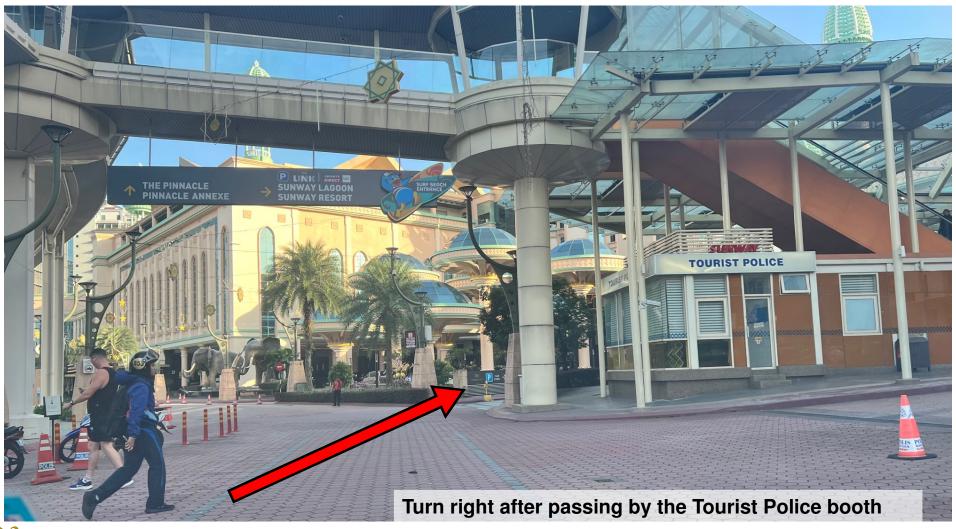

### Direction for Sunway Resort Hotel Parking & Function Room























## Smart Parking System Payment Guide Sunway Resort Hotel

#### **Parking Payment Method – Mobile Payment**

Parking Fee Discount Code will be displayed at the foyer area after 4:00PM daily.

Step 1 - Scan this QR code to Download the Sunway Super App in order to get the Parking Flat Rate and please register accordingly.

Step 2 - After the Sunway Super App been Downloaded you will get into the Home page for this apps, please click "SMART PARKING".

Step 3 - Enter Vehicle Number & "Discount Code" display on the Digital Standee at the foyer. Proceed to "Confirm".

NOTE: This is Flat Rate QR Code (For parking more than 9 hours)







#### Other Parking Payment Method – Sunway Super App





#### Other Parking Payment Method – Touch N Go Card







### Direction to exi