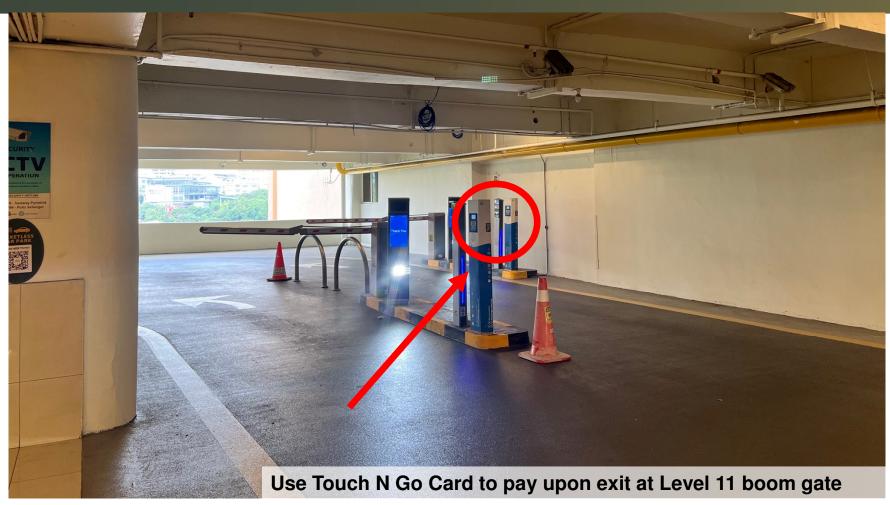

#### Other Parking Payment Method – Touch N Go Card

### Direction to exit from Level 12 Car park, Sunway Resort Hotel