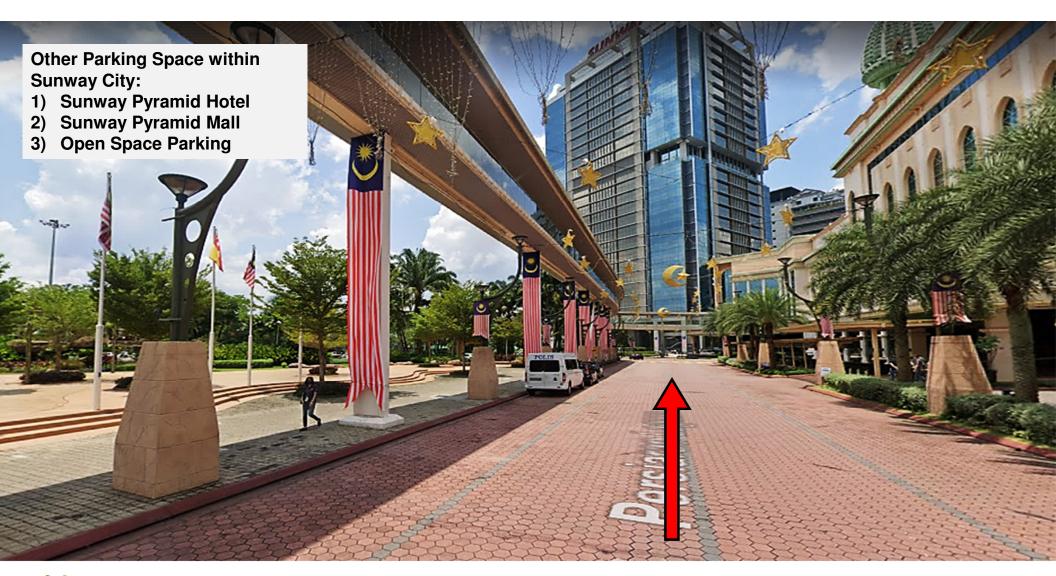

e Payment**

Parking Fee Discount Code will be displayed at the foyer area after 4:00PM daily.

Step 1 - Scan this QR code to Download the Sunway Super App in order to get the Parking Flat Rate and please register accordingly.

Step 2 - After the Sunway Super App been Downloaded you will get into the Home page for this apps, please click "SMART PARKING".

Step 3 - Enter Vehicle Number & "Discount Code" display on the Digital Standee at the foyer. Proceed to "Confirm".

NOTE: This is Flat Rate QR Code (For parking more than 9 hours)







#### Other Parking Payment Method – Sunway Super App





#### Other Parking Payment Method – Touch N Go Card







### Direction to exit from Level 12 Car park, Sunway Resort Hotel



















# Other Parking Spaces Available within Sunway City















SUNWAY CITY KUALA LUMPUR