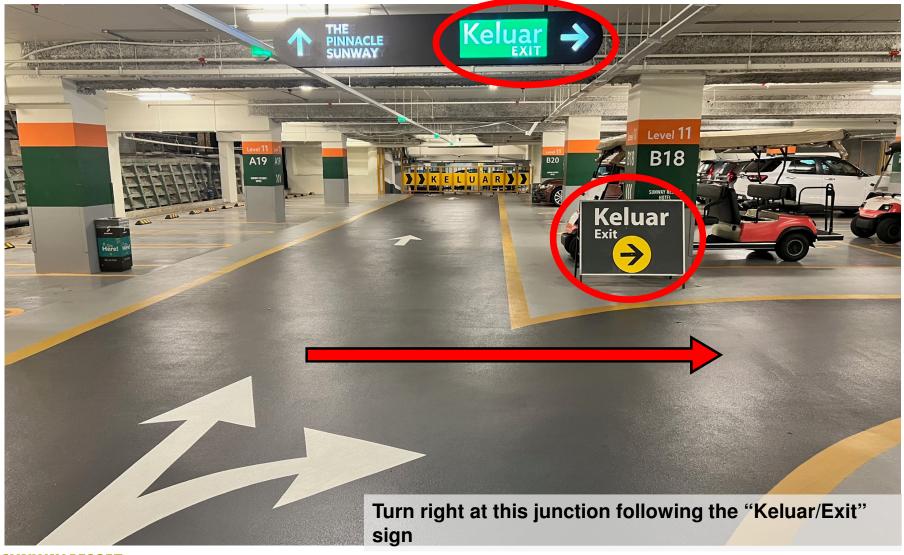

unway Resort Hotel

#### **Parking Payment Method – Mobile Payment**

Parking Fee Discount Code will be displayed at the foyer area after 4:00PM daily.

Step 1 - Scan this QR code to Download the Sunway Super App in order to get the Parking Flat Rate and please register accordingly.

Step 2 - After the Sunway Super App been Downloaded you will get into the Home page for this apps, please click "SMART PARKING".

Step 3 - Enter Vehicle Number & "Discount Code" display on the Digital Standee at the foyer. Proceed to "Confirm".

NOTE: This is Flat Rate QR Code (For parking more than 9 hours)







#### Other Parking Payment Method – Sunway Super App





#### Other Parking Payment Method – Touch N Go Card







### Direction to exit from Level 12 Car park, Sunway Resort Hotel



















# Other Parking Spaces Available within Sunway City















SUNWAY CITY KUALA LUMPUR