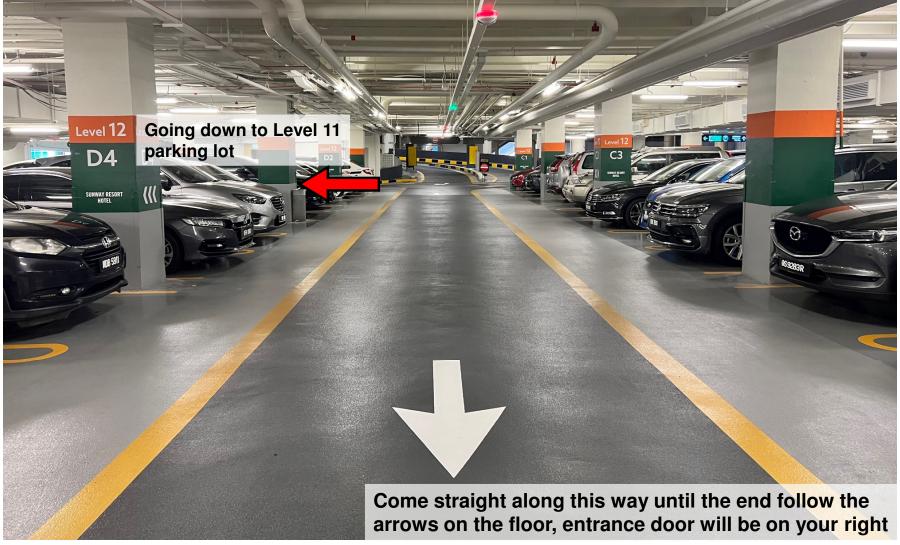

### Direction for Sunway Resort Hotel Parking & Function Room























## Smart Parking System Payment Guide Sunway Resort Hotel

#### **Parking Payment Method – Mobile Payment**

Parking Fee Discount Code will be displayed at the foyer area after 4:00PM daily.

Step 1 - Scan this QR code to Download the Sunway Super App in order to get the Parking Flat Rate and please register accordingly.

Step 2 - After the Sunway Super App been Downloaded you will get into the Home page for this apps, please click "SMART PARKING".

Step 3 - Enter Vehicle Number & "Discount Code" display on the Digital Standee at the foyer. Proceed to "Confirm".

NOTE: This is Flat Rate QR Code (For parking more than 9 hours)







#### Other Parking Payment Method – Sunway Super App





#### Other Parking Payment Method – Touch N Go Card







### Direction to exit from Level 1