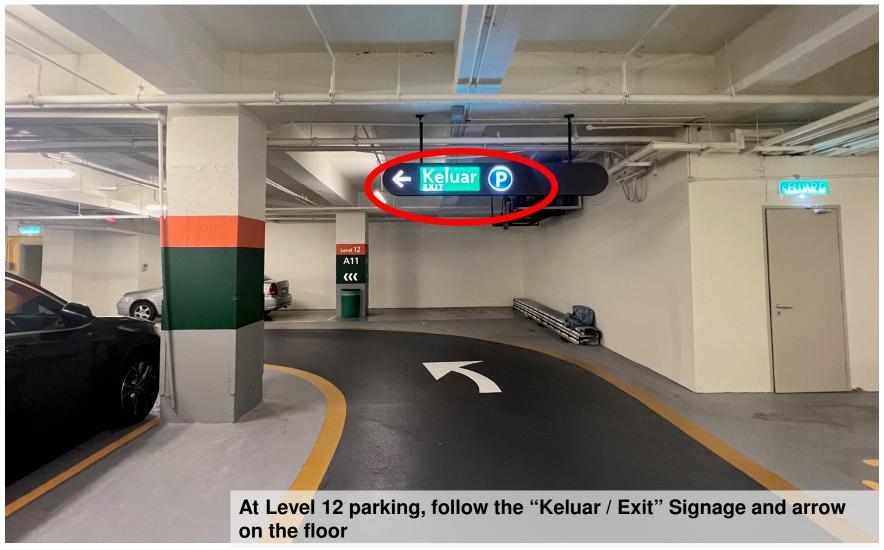

ment Guide Sunway Resort Hotel

#### **Parking Payment Method – Mobile Payment**

Parking Fee Discount Code will be displayed at the foyer area after 4:00PM daily.

Step 1 - Scan this QR code to Download the Sunway Super App in order to get the Parking Flat Rate and please register accordingly.

Step 2 - After the Sunway Super App been Downloaded you will get into the Home page for this apps, please click "SMART PARKING".

Step 3 - Enter Vehicle Number & "Discount Code" display on the Digital Standee at the foyer. Proceed to "Confirm".

NOTE: This is Flat Rate QR Code (For parking more than 9 hours)







#### Other Parking Payment Method – Sunway Super App





#### Other Parking Payment Method – Touch N Go Card







### Direction to exit from Level 12 Car park, Sunway Resort Hotel



















# Other Parking Spaces Available within Sunway City















SUNWAY CITY KUALA LUMPUR