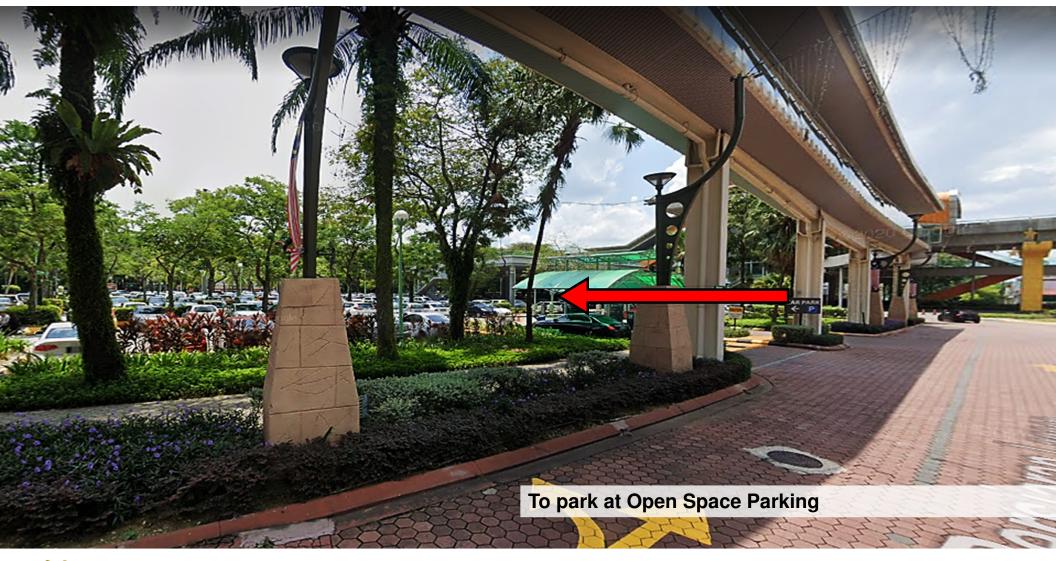

Payment**

Parking Fee Discount Code will be displayed at the foyer area after 4:00PM daily.

Step 1 - Scan this QR code to Download the Sunway Super App in order to get the Parking Flat Rate and please register accordingly.

Step 2 - After the Sunway Super App been Downloaded you will get into the Home page for this apps, please click "SMART PARKING".

Step 3 - Enter Vehicle Number & "Discount Code" display on the Digital Standee at the foyer. Proceed to "Confirm".

NOTE: This is Flat Rate QR Code (For parking more than 9 hours)







#### Other Parking Payment Method – Sunway Super App





#### Other Parking Payment Method – Touch N Go Card







### Direction to exit from Level 12 Car park, Sunway Resort Hotel



















# Other Parking Spaces Available within Sunway City















SUNWAY CITY KUALA LUMPUR