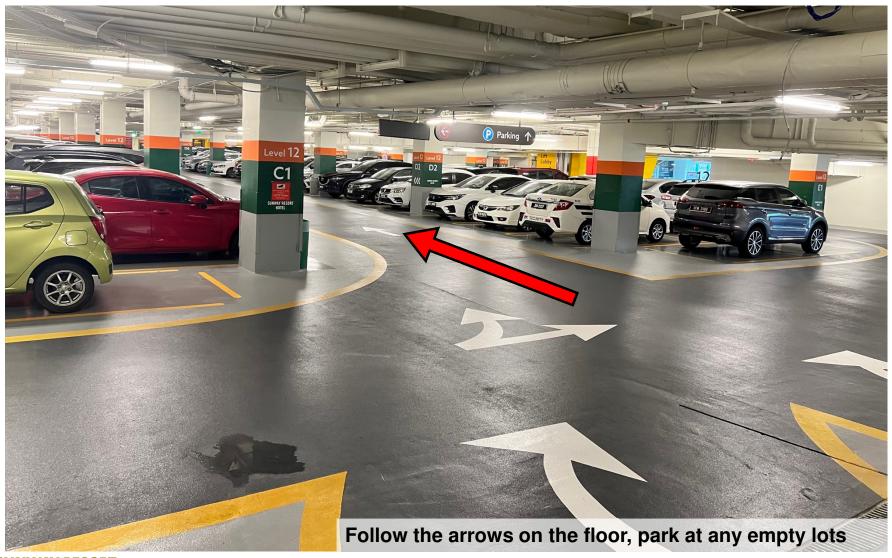

### Direction for Sunway Resort Hotel Parking & Function Room























## Smart Parking System Payment Guide Sunway Resort Hotel

#### **Parking Payment Method – Mobile Payment**

Parking Fee Discount Code will be displayed at the foyer area after 4:00PM daily.

Step 1 - Scan this QR code to Download the Sunway Super App in order to get the Parking Flat Rate and please register accordingly.

Step 2 - After the Sunway Super App been Downloaded you will get into the Home page for this apps, please click "SMART PARKING".

Step 3 - Enter Vehicle Number & "Discount Code" display on the Digital Standee at the foyer. Proceed to "Confirm".

NOTE: This is Flat Rate QR Code (For parking more than 9 hours)







#### Other Parking Payment Method – Sunway Super App





#### Other Parking Payment Method – Touch N Go Card







### Direction to exit from Level