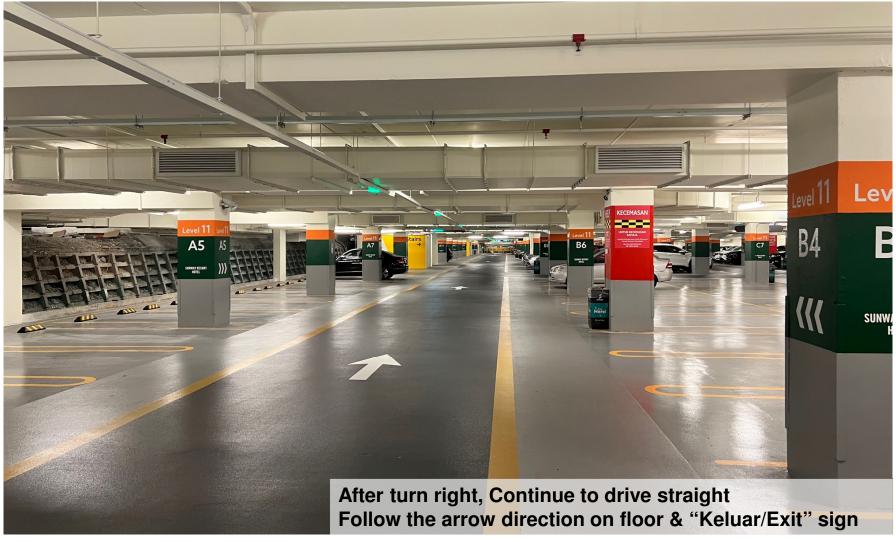

Sunway Resort Hotel

#### **Parking Payment Method – Mobile Payment**

Parking Fee Discount Code will be displayed at the foyer area after 4:00PM daily.

Step 1 - Scan this QR code to Download the Sunway Super App in order to get the Parking Flat Rate and please register accordingly.

Step 2 - After the Sunway Super App been Downloaded you will get into the Home page for this apps, please click "SMART PARKING".

Step 3 - Enter Vehicle Number & "Discount Code" display on the Digital Standee at the foyer. Proceed to "Confirm".

NOTE: This is Flat Rate QR Code (For parking more than 9 hours)







#### Other Parking Payment Method – Sunway Super App





#### Other Parking Payment Method – Touch N Go Card







### Direction to exit from Level 12 Car park, Sunway Resort Hotel



















# Other Parking Spaces Available within Sunway City















SUNWAY CITY KUALA LUMPUR