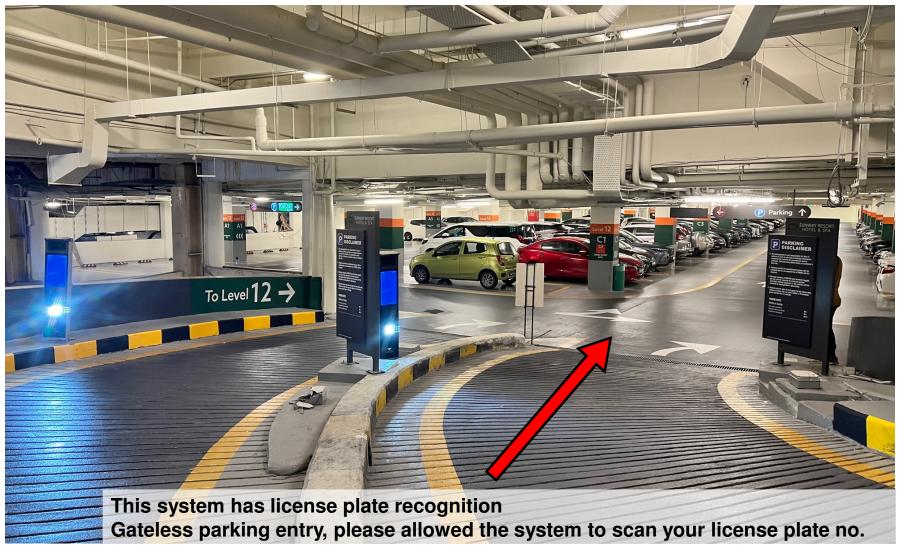

### Direction for Sunway Resort Hotel Parking & Function Room























## Smart Parking System Payment Guide Sunway Resort Hotel

#### **Parking Payment Method – Mobile Payment**

Parking Fee Discount Code will be displayed at the foyer area after 4:00PM daily.

Step 1 - Scan this QR code to Download the Sunway Super App in order to get the Parking Flat Rate and please register accordingly.

Step 2 - After the Sunway Super App been Downloaded you will get into the Home page for this apps, please click "SMART PARKING".

Step 3 - Enter Vehicle Number & "Discount Code" display on the Digital Standee at the foyer. Proceed to "Confirm".

NOTE: This is Flat Rate QR Code (For parking more than 9 hours)







#### Other Parking Payment Method – Sunway Super App





#### Other Parking Payment Method – Touch N Go Card







### Direction to exit from Lev