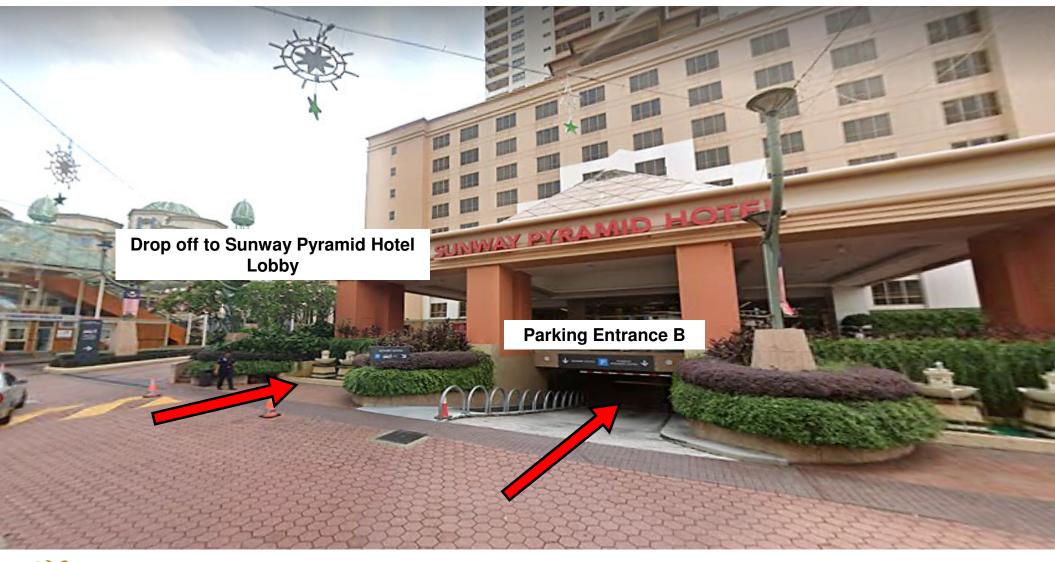

*

Parking Fee Discount Code will be displayed at the foyer area after 4:00PM daily.

Step 1 - Scan this QR code to Download the Sunway Super App in order to get the Parking Flat Rate and please register accordingly.

Step 2 - After the Sunway Super App been Downloaded you will get into the Home page for this apps, please click "SMART PARKING".

Step 3 - Enter Vehicle Number & "Discount Code" display on the Digital Standee at the foyer. Proceed to "Confirm".

NOTE: This is Flat Rate QR Code (For parking more than 9 hours)







#### Other Parking Payment Method – Sunway Super App





#### Other Parking Payment Method – Touch N Go Card







### Direction to exit from Level 12 Car park, Sunway Resort Hotel



















# Other Parking Spaces Available within Sunway City















SUNWAY CITY KUALA LUMPUR