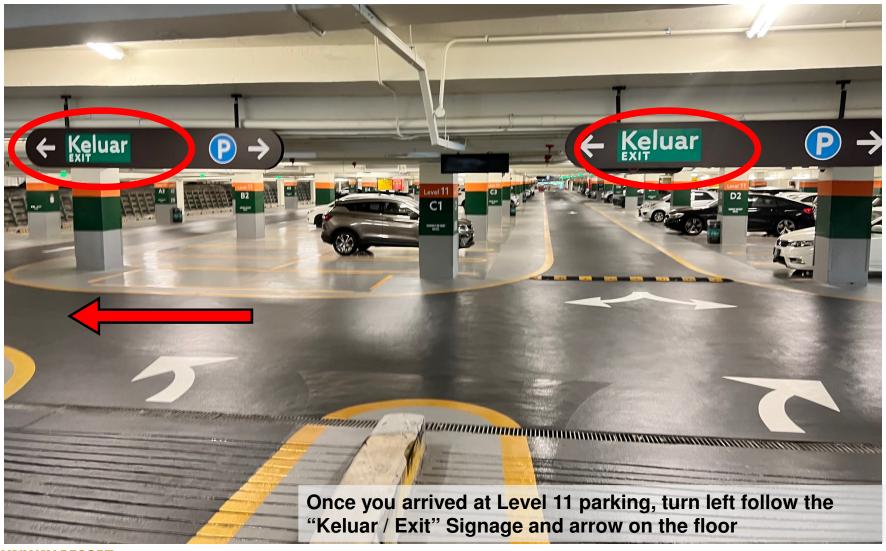

uide Sunway Resort Hotel

#### **Parking Payment Method – Mobile Payment**

Parking Fee Discount Code will be displayed at the foyer area after 4:00PM daily.

Step 1 - Scan this QR code to Download the Sunway Super App in order to get the Parking Flat Rate and please register accordingly.

Step 2 - After the Sunway Super App been Downloaded you will get into the Home page for this apps, please click "SMART PARKING".

Step 3 - Enter Vehicle Number & "Discount Code" display on the Digital Standee at the foyer. Proceed to "Confirm".

NOTE: This is Flat Rate QR Code (For parking more than 9 hours)







#### Other Parking Payment Method – Sunway Super App





#### Other Parking Payment Method – Touch N Go Card







### Direction to exit from Level 12 Car park, Sunway Resort Hotel



















# Other Parking Spaces Available within Sunway City















SUNWAY CITY KUALA LUMPUR