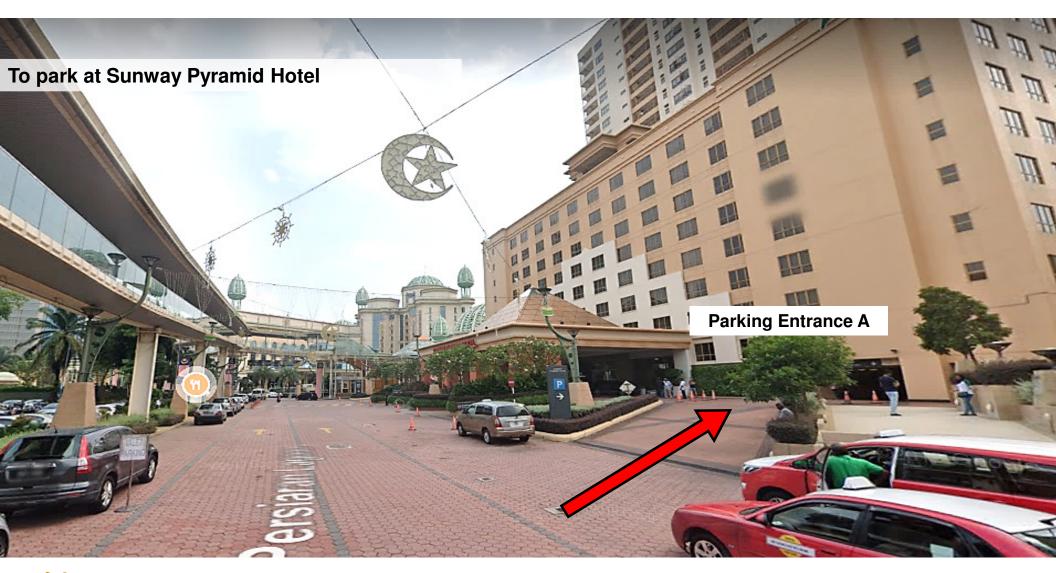

ent**

Parking Fee Discount Code will be displayed at the foyer area after 4:00PM daily.

Step 1 - Scan this QR code to Download the Sunway Super App in order to get the Parking Flat Rate and please register accordingly.

Step 2 - After the Sunway Super App been Downloaded you will get into the Home page for this apps, please click "SMART PARKING".

Step 3 - Enter Vehicle Number & "Discount Code" display on the Digital Standee at the foyer. Proceed to "Confirm".

NOTE: This is Flat Rate QR Code (For parking more than 9 hours)







#### Other Parking Payment Method – Sunway Super App





#### Other Parking Payment Method – Touch N Go Card







### Direction to exit from Level 12 Car park, Sunway Resort Hotel



















# Other Parking Spaces Available within Sunway City















SUNWAY CITY KUALA LUMPUR