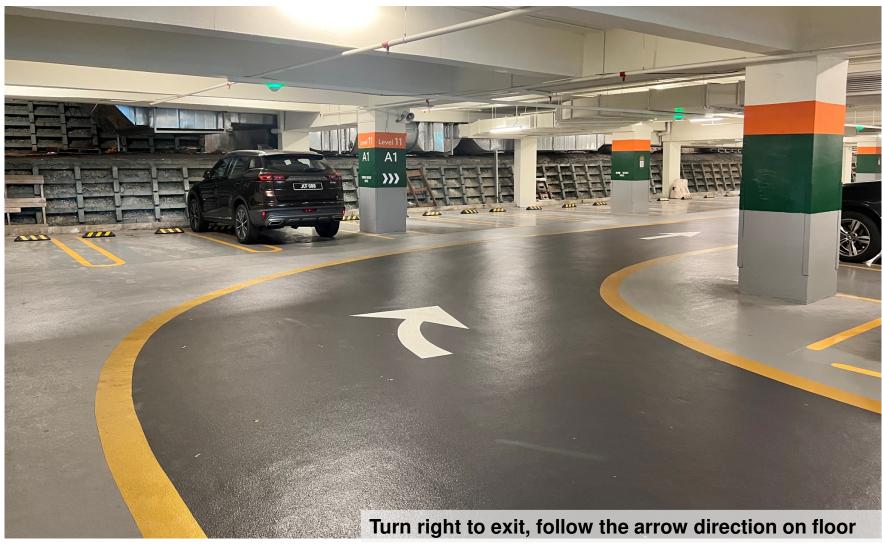

de Sunway Resort Hotel

#### **Parking Payment Method – Mobile Payment**

Parking Fee Discount Code will be displayed at the foyer area after 4:00PM daily.

Step 1 - Scan this QR code to Download the Sunway Super App in order to get the Parking Flat Rate and please register accordingly.

Step 2 - After the Sunway Super App been Downloaded you will get into the Home page for this apps, please click "SMART PARKING".

Step 3 - Enter Vehicle Number & "Discount Code" display on the Digital Standee at the foyer. Proceed to "Confirm".

NOTE: This is Flat Rate QR Code (For parking more than 9 hours)







#### Other Parking Payment Method – Sunway Super App





#### Other Parking Payment Method – Touch N Go Card







### Direction to exit from Level 12 Car park, Sunway Resort Hotel



















# Other Parking Spaces Available within Sunway City















SUNWAY CITY KUALA LUMPUR