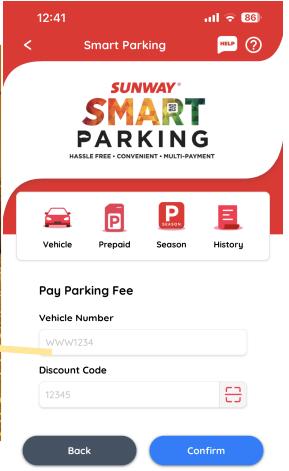

Step 2 - After the Sunway Super App been Downloaded you will get into the Home page for this apps, please click "SMART PARKING".

Step 3 - Enter Vehicle Number & "Discount Code" display on the Digital Standee at the foyer. Proceed to "Confirm".