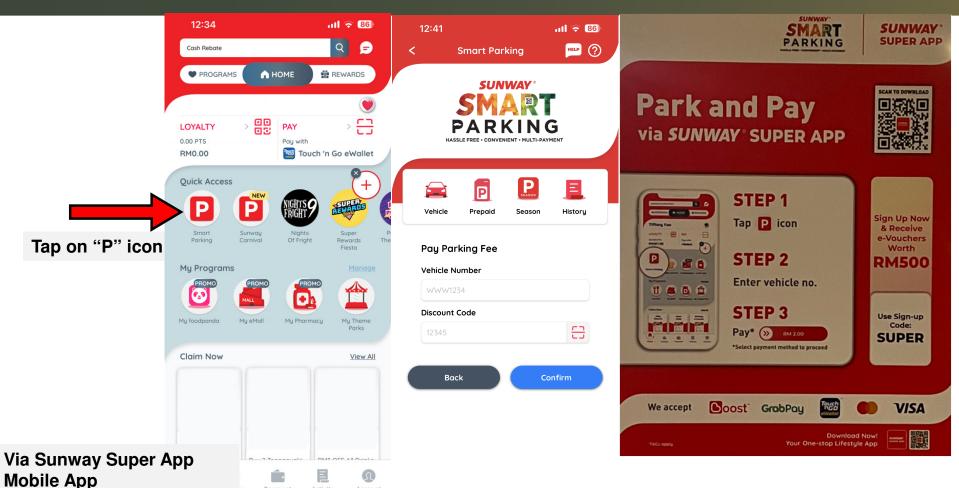

### Direction for Sunway Resort Hotel Parking & Function Room























## Smart Parking System Payment Guide Sunway Resort Hotel

#### **Parking Payment Method – Mobile Payment**

Parking Fee Discount Code will be displayed at the foyer area after 4:00PM daily.

Step 1 - Scan this QR code to Download the Sunway Super App in order to get the Parking Flat Rate and please register accordingly.

Step 2 - After the Sunway Super App been Downloaded you will get into the Home page for this apps, please click "SMART PARKING".

Step 3 - Enter Vehicle Number & "Discount Code" display on the Digital Standee at the foyer. Proceed to "Confirm".

NOTE: This is Flat Rate QR Code (For parking more than 9 hours)







#### Other Parking Payment Method – Sunway Super App





#### Other Parking Payment Method – Touch N Go Card







### Direction to exit from Level 12 Car park, Sunway Resort Hotel



















# Other Parking Spaces Available within Sunway City















SUNWAY CITY KUALA LUMPUR