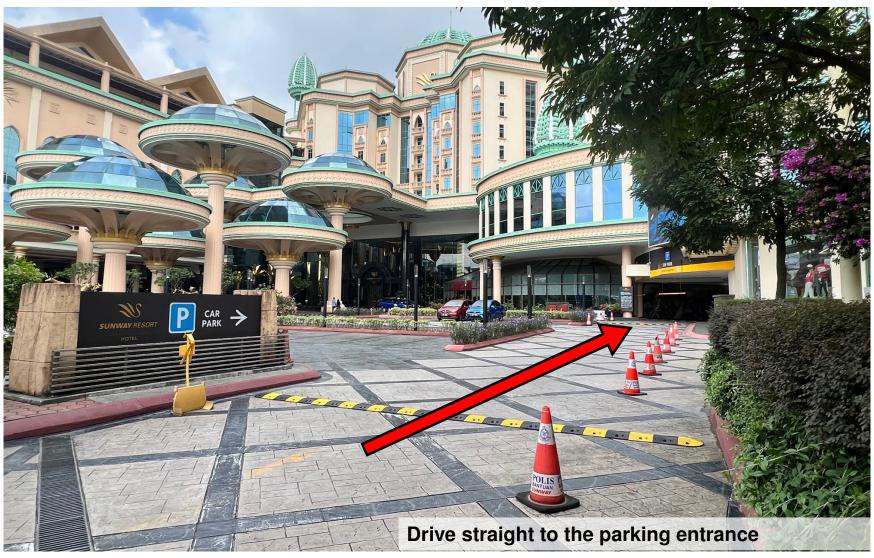

### Direction for Sunway Resort Hotel Parking & Function Room























## Smart Parking System Payment Guide Sunway Resort Hotel

#### **Parking Payment Method – Mobile Payment**

Parking Fee Discount Code will be displayed at the foyer area after 4:00PM daily.

Step 1 - Scan this QR code to Download the Sunway Super App in order to get the Parking Flat Rate and please register accordingly.

Step 2 - After the Sunway Super App been Downloaded you will get into the Home page for this apps, please click "SMART PARKING".

Step 3 - Enter Vehicle Number & "Discount Code" display on the Digital Standee at the foyer. Proceed to "Confirm".

NOTE: This is Flat Rate QR Code (For parking more than 9 hours)







#### Other Parking Payment Method – Sunway Super App





#### Other Parking Payment Method – Touch N Go Card







### Direction to exit fr