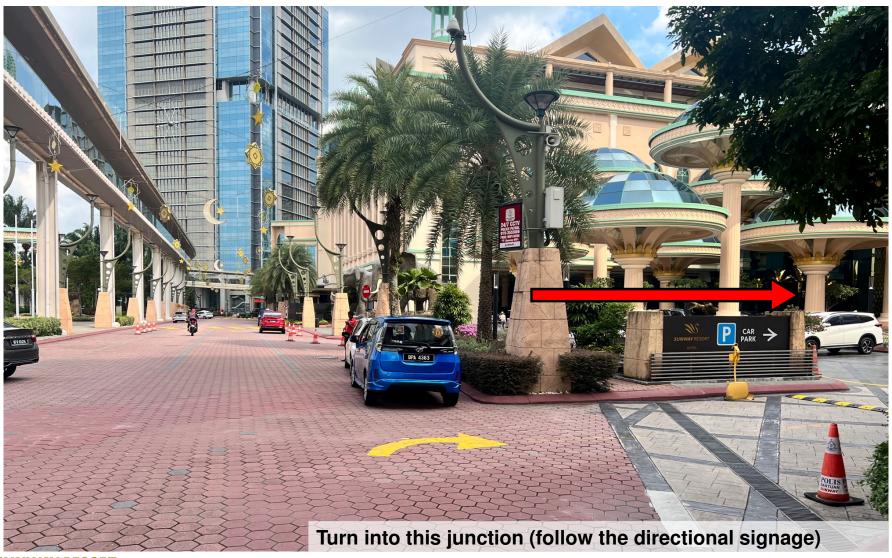

### Direction for Sunway Resort Hotel Parking & Function Room























## Smart Parking System Payment Guide Sunway Resort Hotel

#### **Parking Payment Method – Mobile Payment**

Parking Fee Discount Code will be displayed at the foyer area after 4:00PM daily.

Step 1 - Scan this QR code to Download the Sunway Super App in order to get the Parking Flat Rate and please register accordingly.

Step 2 - After the Sunway Super App been Downloaded you will get into the Home page for this apps, please click "SMART PARKING".

Step 3 - Enter Vehicle Number & "Discount Code" display on the Digital Standee at the foyer. Proceed to "Confirm".

NOTE: This is Flat Rate QR Code (For parking more than 9 hours)







#### Other Parking Payment Method – Sunway Super App





#### Other Parking Payment Method – Touch N Go Card







### Direction to exit