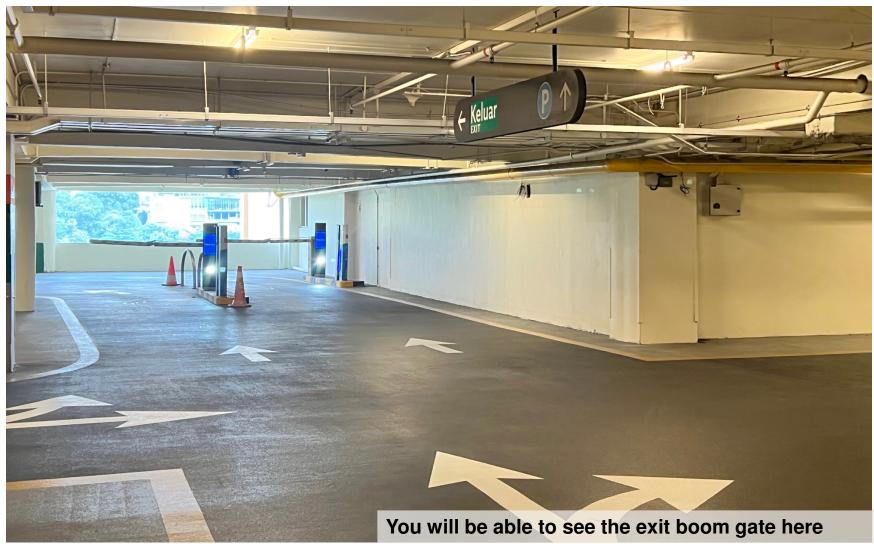

way Resort Hotel

#### **Parking Payment Method – Mobile Payment**

Parking Fee Discount Code will be displayed at the foyer area after 4:00PM daily.

Step 1 - Scan this QR code to Download the Sunway Super App in order to get the Parking Flat Rate and please register accordingly.

Step 2 - After the Sunway Super App been Downloaded you will get into the Home page for this apps, please click "SMART PARKING".

Step 3 - Enter Vehicle Number & "Discount Code" display on the Digital Standee at the foyer. Proceed to "Confirm".

NOTE: This is Flat Rate QR Code (For parking more than 9 hours)







#### Other Parking Payment Method – Sunway Super App





#### Other Parking Payment Method – Touch N Go Card







### Direction to exit from Level 12 Car park, Sunway Resort Hotel



















# Other Parking Spaces Available within Sunway City















SUNWAY CITY KUALA LUMPUR