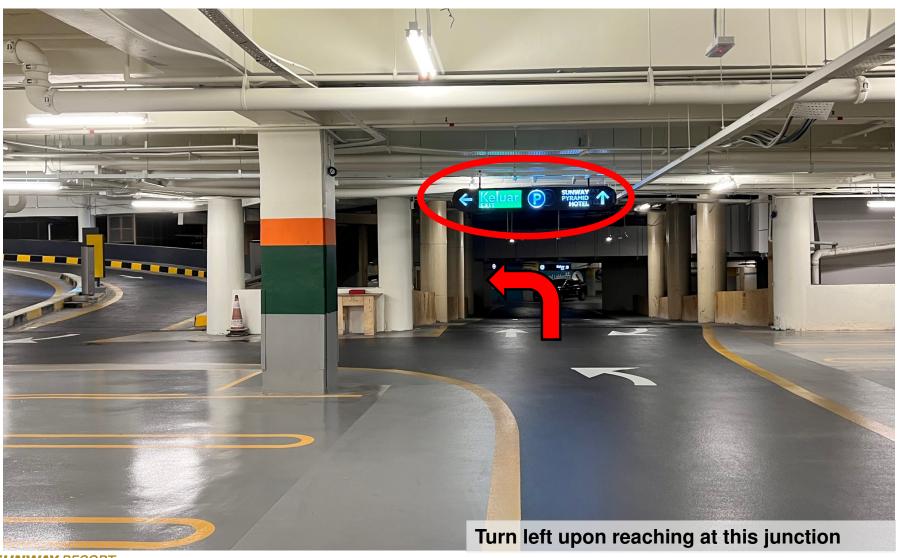

nt Guide Sunway Resort Hotel

#### **Parking Payment Method – Mobile Payment**

Parking Fee Discount Code will be displayed at the foyer area after 4:00PM daily.

Step 1 - Scan this QR code to Download the Sunway Super App in order to get the Parking Flat Rate and please register accordingly.

Step 2 - After the Sunway Super App been Downloaded you will get into the Home page for this apps, please click "SMART PARKING".

Step 3 - Enter Vehicle Number & "Discount Code" display on the Digital Standee at the foyer. Proceed to "Confirm".

NOTE: This is Flat Rate QR Code (For parking more than 9 hours)







#### Other Parking Payment Method – Sunway Super App





#### Other Parking Payment Method – Touch N Go Card







### Direction to exit from Level 12 Car park, Sunway Resort Hotel



















# Other Parking Spaces Available within Sunway City















SUNWAY CITY KUALA LUMPUR