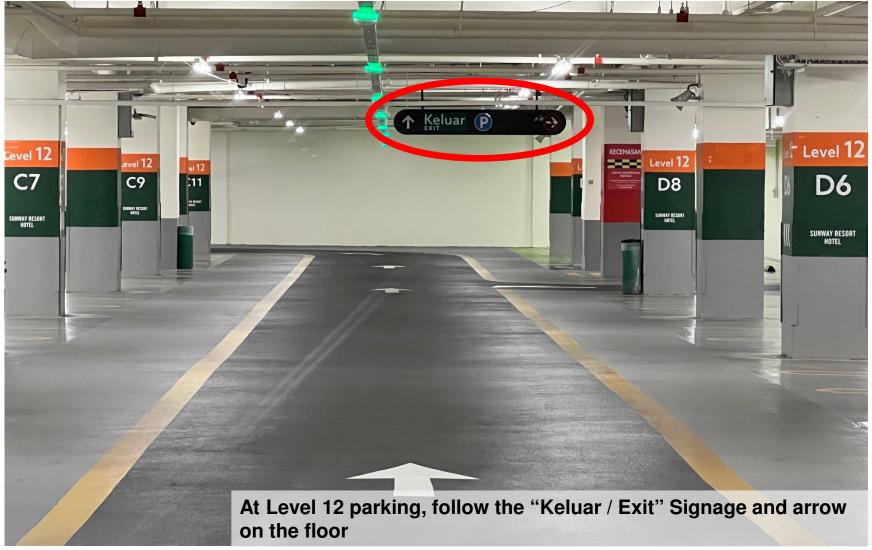

ayment Guide Sunway Resort Hotel

#### **Parking Payment Method – Mobile Payment**

Parking Fee Discount Code will be displayed at the foyer area after 4:00PM daily.

Step 1 - Scan this QR code to Download the Sunway Super App in order to get the Parking Flat Rate and please register accordingly.

Step 2 - After the Sunway Super App been Downloaded you will get into the Home page for this apps, please click "SMART PARKING".

Step 3 - Enter Vehicle Number & "Discount Code" display on the Digital Standee at the foyer. Proceed to "Confirm".

NOTE: This is Flat Rate QR Code (For parking more than 9 hours)







#### Other Parking Payment Method – Sunway Super App





#### Other Parking Payment Method – Touch N Go Card







### Direction to exit from Level 12 Car park, Sunway Resort Hotel



















# Other Parking Spaces Available within Sunway City















SUNWAY CITY KUALA LUMPUR