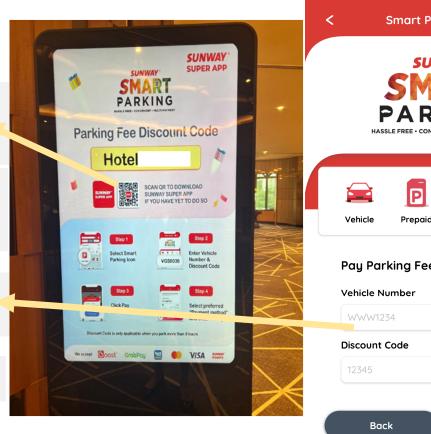

#### **Parking Payment Method – Mobile Payment**

Parking Fee Discount Code will be displayed at the foyer area after 4:00PM daily.

Step 1 - Scan this QR code to Download the Sunway Super App in order to get the Parking Flat Rate and please register accordingly.

Step 2 - After the Sunway Super App been Downloaded you will get into the Home page for this apps, please click "SMART PARKING".

Step 3 - Enter Vehicle Number & "Discount Code" display on the Digital Standee at the foyer. Proceed to "Confirm".

NOTE: This is Flat Rate QR Code (For parking more than 9 hours)