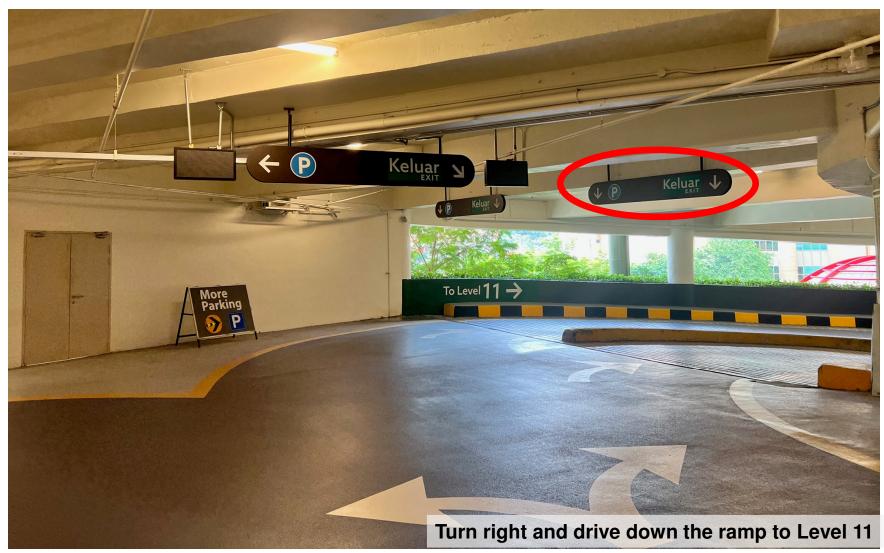

Guide Sunway Resort Hotel

#### **Parking Payment Method – Mobile Payment**

Parking Fee Discount Code will be displayed at the foyer area after 4:00PM daily.

Step 1 - Scan this QR code to Download the Sunway Super App in order to get the Parking Flat Rate and please register accordingly.

Step 2 - After the Sunway Super App been Downloaded you will get into the Home page for this apps, please click "SMART PARKING".

Step 3 - Enter Vehicle Number & "Discount Code" display on the Digital Standee at the foyer. Proceed to "Confirm".

NOTE: This is Flat Rate QR Code (For parking more than 9 hours)







#### Other Parking Payment Method – Sunway Super App





#### Other Parking Payment Method – Touch N Go Card







### Direction to exit from Level 12 Car park, Sunway Resort Hotel



















# Other Parking Spaces Available within Sunway City















SUNWAY CITY KUALA LUMPUR