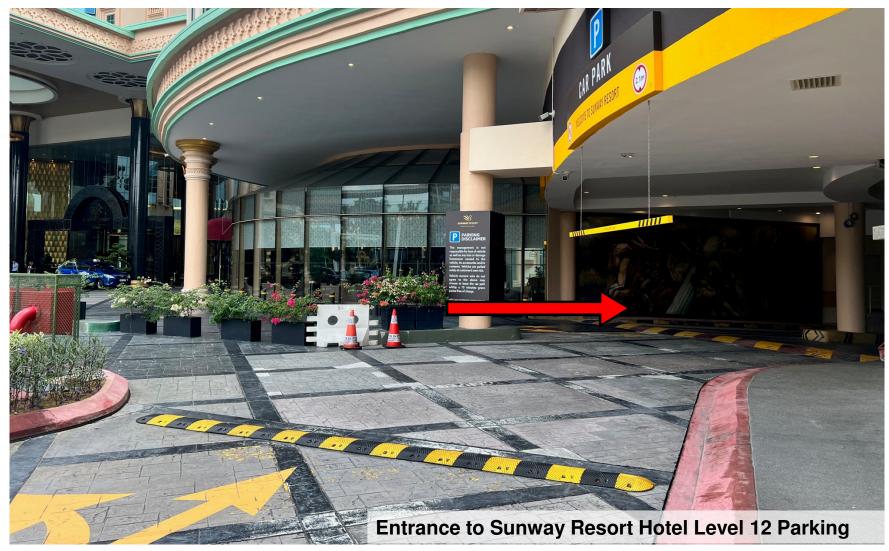

### Direction for Sunway Resort Hotel Parking & Function Room























## Smart Parking System Payment Guide Sunway Resort Hotel

#### **Parking Payment Method – Mobile Payment**

Parking Fee Discount Code will be displayed at the foyer area after 4:00PM daily.

Step 1 - Scan this QR code to Download the Sunway Super App in order to get the Parking Flat Rate and please register accordingly.

Step 2 - After the Sunway Super App been Downloaded you will get into the Home page for this apps, please click "SMART PARKING".

Step 3 - Enter Vehicle Number & "Discount Code" display on the Digital Standee at the foyer. Proceed to "Confirm".

NOTE: This is Flat Rate QR Code (For parking more than 9 hours)







#### Other Parking Payment Method – Sunway Super App





#### Other Parking Payment Method – Touch N Go Card







### Direction to exit from